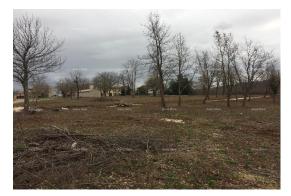

Price : on request €

Near Porec!

Urbanized plot of 9000 m2.

A total of 9 building plots for the construction of holiday homes with swimming pools.

The whole with a building plot consists of unurbanized land, 39,000 m2. Special, unique, neat, parceled, urban, terrain in this location. 10 km to the sea, 8 km to the center of Porec. To Motovun 12 km. Along the asphalt road. Rectangular in shape, flat, landscaped terrain. Possibility to buy two additional pitches.