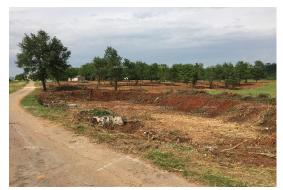

Price : on request €

Near Porec!

Urbanized plot of 9000 m2.

A total of 9 building plots for the construction of holiday homes with swimming pools.

The whole with a building plot consists of unurbanized land, 39,000 m2. Special, unique, neat, parceled, urban, terrain in this location. 10 km to the sea, 8 km to the center of Porec. To Motovun 12 km. Along the asphalt road. Rectangular in shape, flat, landscaped terrain. Possibility to buy two additional pitches.