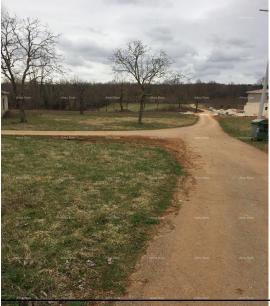

Price : on request €

Near Porec!

Urbanized plot of 9000 m2.

A total of 9 building plots for the construction of holiday homes with swimming pools.

The whole with a building plot consists of unurbanized land, 39,000 m2. Special, unique, neat, parceled, urban, terrain in this location. 10 km to the sea, 8 km to the center of Porec. To Motovun 12 km. Along the asphalt road. Rectangular in shape, flat, landscaped terrain. Possibility to buy two additional pitches.