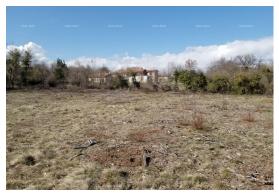

Price: 690.000 €

Attractive plot of land for sale.

The land is located near Labin (3km) and 8 km from the tourist town of Rabac.

Total: 63,000 m2 plot area.

13,200 m2 can be used for tourist purposes, e.g. for apartments, restaurants or similar.

These 13,200 m2 may only be used for tourist purposes, not for private construction

49,000 m2 are agricultural land (cannot be built on).

Electricity, water and a paved road are directly to the property.