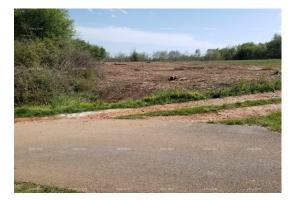

Price: 690.000 €

Attractive plot of land for sale.

The land is located near Labin (3km) and 8 km from the tourist town of Rabac.

Total: 63,000 m2 plot area.

13,200 m2 can be used for tourist purposes, e.g. for apartments, restaurants or similar.

These 13,200 m2 may only be used for tourist purposes, not for private construction

49,000 m2 are agricultural land (cannot be built on).

Electricity, water and a paved road are directly to the property.