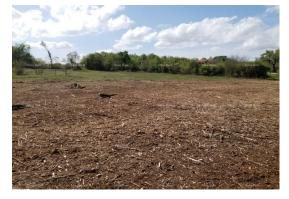

Price: 690.000 €

Attractive plot of land for sale.

The land is located near Labin (3km) and 8 km from the tourist town of Rabac.

Total: 63,000 m2 plot area.

13,200 m2 can be used for tourist purposes, e.g. for apartments, restaurants or similar.

These 13,200 m2 may only be used for tourist purposes, not for private construction

49,000 m2 are agricultural land (cannot be built on).

Electricity, water and a paved road are directly to the property.