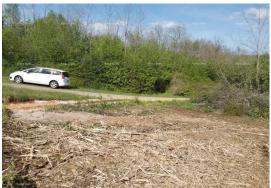

Price: 690.000 €

Attractive plot of land for sale.

The land is located near Labin (3km) and 8 km from the tourist town of Rabac.

Total: 63,000 m2 plot area.

13,200 m2 can be used for tourist purposes, e.g. for apartments, restaurants or similar.

These 13,200 m2 may only be used for tourist purposes, not for private construction

49,000 m2 are agricultural land (cannot be built on).

Electricity, water and a paved road are directly to the property.