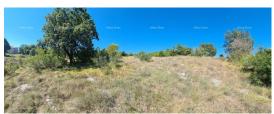

Price: 126.000 €

We are selling a building land with infrastructure, a total of 3699 m2(3039m2 + 660m2), and 1369 is agricultural land. Part of the land (approx. 2330m2 is urbanized, building land). The land has access to road, electricity, water and telephone. The land is located near Peruški and Duga uvala, 10 minutes away from the sea.