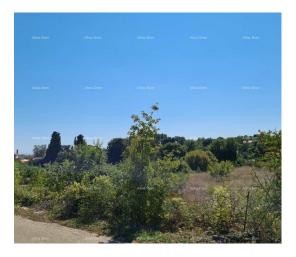

Price: 126.000 €

We are selling a building land with infrastructure, a total of 3699 m2(3039m2 + 660m2), and 1369 is agricultural land. Part of the land (approx. 2330m2 is urbanized, building land). The land has access to road, electricity, water and telephone. The land is located near Peruški and Duga uvala, 10 minutes away from the sea.