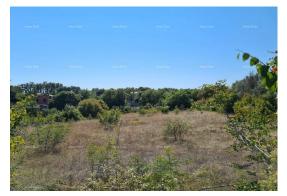

Price: 126.000 €

We are selling a building land with infrastructure, a total of 3699 m2(3039m2 + 660m2), and 1369 is agricultural land. Part of the land (approx. 2330m2 is urbanized, building land). The land has access to road, electricity, water and telephone. The land is located near Peruški and Duga uvala, 10 minutes away from the sea.