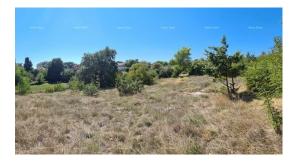

Price: 126.000 €

We are selling a building land with infrastructure, a total of 3699 m2(3039m2 + 660m2), and 1369 is agricultural land. Part of the land (approx. 2330m2 is urbanized, building land). The land has access to road, electricity, water and telephone. The land is located near Peruški and Duga uvala, 10 minutes away from the sea.