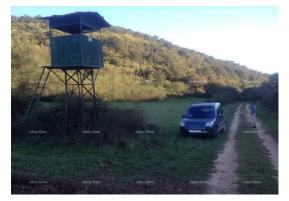

Price: 132.700 €

A large agricultural land in Kanfanar with a size of 13,270 m2 is for sale. The papers are in order and the property is clean. Five different lots are sold as one large lot. All plots are adjacent and form one plot of regular shape. The well-maintained access road is right next to the plot, so there is no obstacle even for large vehicles.