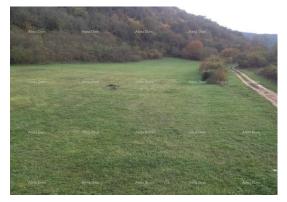

Price: 132.700 €

A large agricultural land in Kanfanar with a size of 13,270 m2 is for sale. The papers are in order and the property is clean. Five different lots are sold as one large lot. All plots are adjacent and form one plot of regular shape. The well-maintained access road is right next to the plot, so there is no obstacle even for large vehicles.