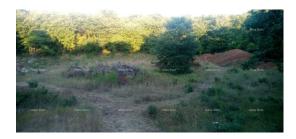

Price: 499.000 €

Building land, surface area 10,300 M2.

Permitted construction of a family house of 230 m2.

Water and electricity on the land.

The terrain consists of a forest, an orchard, two valleys.

A total of eight plots, fenced.