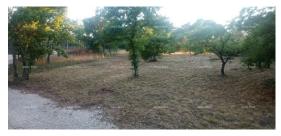

Price: 499.000 €

Building land, surface area 10,300 M2.

Permitted construction of a family house of 230 m2.

Water and electricity on the land.

The terrain consists of a forest, an orchard, two valleys.

A total of eight plots, fenced.