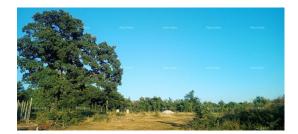

Price: 499.000 €

Building land, surface area 10,300 M2.

Permitted construction of a family house of 230 m2.

Water and electricity on the land.

The terrain consists of a forest, an orchard, two valleys.

A total of eight plots, fenced.