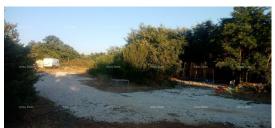

Price: 499.000 €

Building land, surface area 10,300 M2.

Permitted construction of a family house of 230 m2.

Water and electricity on the land.

The terrain consists of a forest, an orchard, two valleys.

A total of eight plots, fenced.