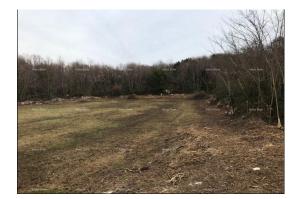

## 10958 m2 is for sale.

The land consists of 3 interconnected cadastral parcels located in an attractive location suitable for the realization of various ideas and projects (family houses, holiday homes or other tourist projects and facilities). The land is located next to the main road at the very entrance to Pićan. All necessary utilities are located right next to the main road (water, electricity, gas, sewerage).