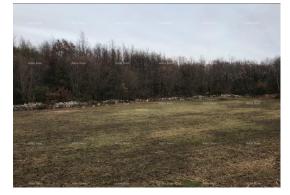

## 10958 m2 is for sale.

The land consists of 3 interconnected cadastral parcels located in an attractive location suitable for the realization of various ideas and projects (family houses, holiday homes or other tourist projects and facilities). The land is located next to the main road at the very entrance to Pićan. All necessary utilities are located right next to the main road (water, electricity, gas, sewerage).