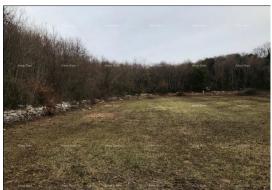

## 10958 m2 is for sale.

The land consists of 3 interconnected cadastral parcels located in an attractive location suitable for the realization of various ideas and projects (family houses, holiday homes or other tourist projects and facilities). The land is located next to the main road at the very entrance to Pićan. All necessary utilities are located right next to the main road (water, electricity, gas, sewerage).