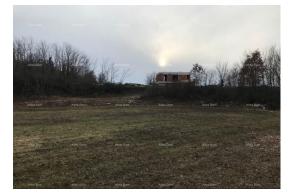

## 10958 m2 is for sale.

The land consists of 3 interconnected cadastral parcels located in an attractive location suitable for the realization of various ideas and projects (family houses, holiday homes or other tourist projects and facilities). The land is located next to the main road at the very entrance to Pićan. All necessary utilities are located right next to the main road (water, electricity, gas, sewerage).