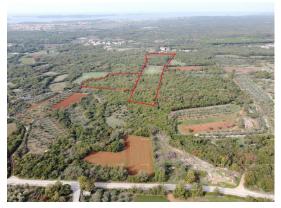

In the immediate vicinity of the Industrial Zone, i.e. on Partizanski put, we are selling agricultural land with an area of 21,498 m2, ideal for the construction of an economic facility for planting olive trees, orchards or other.

The land of 18,883 m2 is managed as a forest, foreigners can buy land that is managed as a forest.

The remaining part of the terrain of 1615 m2 is managed as arable land. Access road from Partizanski puta.