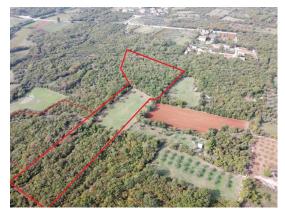

In the immediate vicinity of the Industrial Zone, i.e. on Partizanski put, we are selling agricultural land with an area of 21,498 m2, ideal for the construction of an economic facility for planting olive trees, orchards or other.

The land of 18,883 m2 is managed as a forest, foreigners can buy land that is managed as a forest.

The remaining part of the terrain of 1615 m2 is managed as arable land. Access road from Partizanski puta.