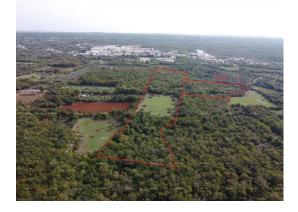

In the immediate vicinity of the Industrial Zone, i.e. on Partizanski put, we are selling agricultural land with an area of 21,498 m2, ideal for the construction of an economic facility for planting olive trees, orchards or other.

The land of 18,883 m2 is managed as a forest, foreigners can buy land that is managed as a forest.

The remaining part of the terrain of 1615 m2 is managed as arable land. Access road from Partizanski puta.