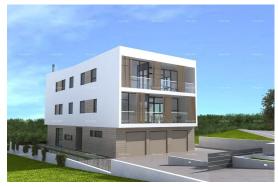

Price: 445.120 €

New, modern, residential project in Rovini

## APARTMENT A, BUILDING 4

Two-story, three-room apartment, south-east orientation.

The ground floor consists of: entrance area, toilet, storage room, kitchen and dining room and living room with internal staircase.