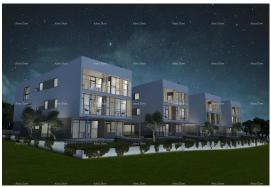

## **ALMA DOM INVEST**

Istarska ulica 8, 52100 Pula mail: azra@almadominvest.com web: www.almadominvest.com

info: +44 7375 637471 | +385 98 420 885

| Code:                  | 15487        |
|------------------------|--------------|
| Location :             | Rovinj       |
| Building size :        | 111 m2       |
| Lot size :             | 138 m2       |
| Distance from center : | 2000 m       |
| Distance from sea :    | 2000 m       |
| Seaview:               | No           |
| Floor:                 | Ground floor |
| Number of floors :     | 3            |
| Number of rooms :      | 2            |
| Number of bathrooms :  | 2            |
| Year of construction : | 2023         |
| Energy efficiency :    | A+           |
| Garage :               | Yes          |
| Parking :