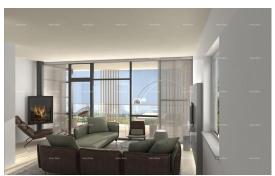

On the first floor there are: two bedrooms, a wardrobe and a bathroom. The outdoor spaces consist of: a covered terrace, a terrace with an awning,

a garden on the ground floor and a loggia on the first floor.