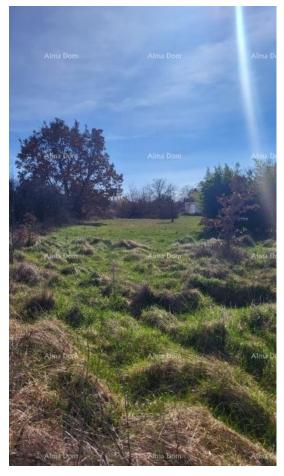

| Price : 40 € |  |
|--------------|--|
|--------------|--|

We are selling a large plot of land only 4 km from Poreč. The land has approx. 8500 m2, of which 1300 m2 will be urbanized. An asphalted road leads to it, and it is located on a gentle slope facing south-west with a view of the sea. All infrastructure is easily accessible. The land is sold in its entirety. The price is 40 EURO/m2.