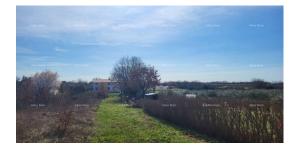

| Price : 40 € |  |
|--------------|--|
|--------------|--|

We are selling a large plot of land only 4 km from Poreč. The land has approx. 8500 m2, of which 1300 m2 will be urbanized. An asphalted road leads to it, and it is located on a gentle slope facing south-west with a view of the sea. All infrastructure is easily accessible. The land is sold in its entirety. The price is 40 EURO/m2.