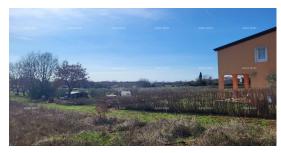

| Price : 40 € |  |
|--------------|--|
|--------------|--|

We are selling a large plot of land only 4 km from Poreč. The land has approx. 8500 m2, of which 1300 m2 will be urbanized. An asphalted road leads to it, and it is located on a gentle slope facing south-west with a view of the sea. All infrastructure is easily accessible. The land is sold in its entirety. The price is 40 EURO/m2.