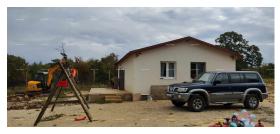

New in the offer!!

We are selling a large building plot of 10.353m2.

The building plot has a valid building permit and has an open construction site.

All utilities are paid, water connection installed, three-phase electricity connection paid.

There is a project for the construction of a 230m2 villa with a 45m2 pool. The land is fenced and landscaped.

Possibility of buying neighboring agricultural plots.

For more information, please contact:

Azra +385 91 611 5706 +385 98 420 885 azra@almadominvest.com