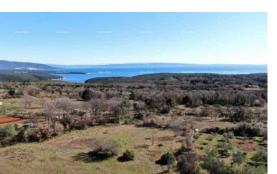

| Price : | 300.000 € |
|---------|-----------|
|         |           |

Peruški, sea view!

We are selling land in a piece of 6000m2, in a quiet location in Peruški. The building land has an area of

1300m2, and the rest is agricultural land. Electricity, water, and an asphalt road are located to the plot. The plot has a view of the sea and is 1 km from the sea.

The price is 50 euros/m2.

For more information, please contact:

Azra + 385 91 611 5706 +385 98420885 azra@almadominvest.com