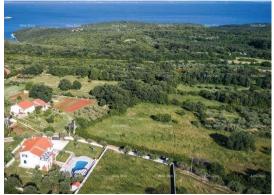

| Price : | 300.000 € |
|---------|-----------|
|         |           |

Peruški, sea view!

We are selling land in a piece of 6000m2, in a quiet location in Peruški. The building land has an area of

1300m2, and the rest is agricultural land. Electricity, water, and an asphalt road are located to the plot. The plot has a view of the sea and is 1 km from the sea.

The price is 50 euros/m2.

For more information, please contact:

Azra + 385 91 611 5706 +385 98420885 azra@almadominvest.com