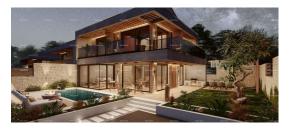

## New in the offer!

These beautiful villas have a unique design. An excellent interior with comfortable designer furniture, natural materials and decor emphasize the peculiarities of the clients and create a special mood.

Given their incredible location, they create a natural and unexpected expression of what beautiful, livable, modern spaces can be. See nature from a beautiful, modern home that combines minimalist architecture with rustic design elements.

Villa A4, with a total area of 249.23 m2, consists of the ground floor and the first floor. On the ground floor there is a hallway, living room, kitchen with dining room, bathroom and storage room.

The first floor is accessed by stairs and consists of a hallway, 3 bedrooms, one of which is a master bedroom with an ensuite bathroom, another bathroom and each room has access to a covered balcony. In the yard there is a swimming pool and a terrace of 57.1 m2.