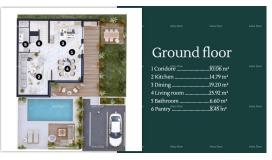

Villa A4, with a total area of 249.23 m2, consists of the ground floor and the first floor. On the ground floor there is a hallway, living room, kitchen with dining room, bathroom and storage room.

The first floor is accessed by stairs and consists of a hallway, 3 bedrooms, one of which is a master bedroom with an ensuite bathroom, another bathroom and each room has access to a covered balcony. In the yard there is a swimming pool and a terrace of 57.1 m2.