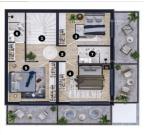

| First fl | oor |
|----------|-----|
|          |     |
|          |     |
|          |     |
|          |     |
|          |     |
|          |     |
|          |     |

Villa A4, with a total area of 249.23 m2, consists of the ground floor and the first floor. On the ground floor there is a hallway, living room, kitchen with dining room, bathroom and storage room.

The first floor is accessed by stairs and consists of a hallway, 3 bedrooms, one of which is a master bedroom with an ensuite bathroom, another bathroom and each room has access to a covered balcony. In the yard there is a swimming pool and a terrace of 57.1 m2.