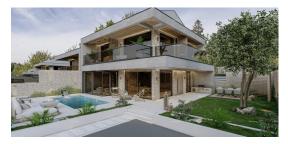

## New in the offer!

These beautiful villas have a unique design. An excellent interior with comfortable designer furniture, natural materials and decor emphasize the peculiarities of the clients and create a special mood.

Given their incredible location, they create a natural and unexpected expression of what beautiful, livable, modern spaces can be. See nature from a beautiful, modern home that combines minimalist architecture with rustic design elements.

Villa A4, with a total area of 249.23 m2, consists of the ground floor and the first floor. On the ground floor there is a hallway, living room, kitchen with dining room, bathroom and storage room.

The first floor is accessed by stairs and consists of a hallway, 3 bedrooms, one of which is a master bedroom with an ensuite bathroom, another bathroom and each room has access to a covered balcony. In the yard there is a swimming pool and a terrace of 57.1 m2.