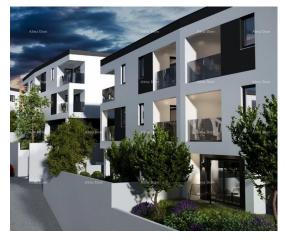

Price: 179.000 €

We are selling a two-room apartment located on the 2nd floor. The apartment includes: hall, living room, kitchen, dining room, bathroom, covered terrace. The apartment also has a large garage, a storage room and a garden.