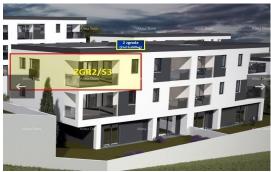

Price: 179.000 €

We are selling a two-room apartment located on the 2nd floor. The apartment includes: hall, living room, kitchen, dining room, bathroom, covered terrace. The apartment also has a large garage, a storage room and a garden.