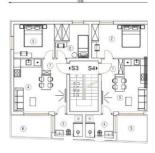

|   | Predprostor                  | 2.98   | 112            |   |
|---|------------------------------|--------|----------------|---|
|   | Spavača noba 1               | 7,82   | m <sup>4</sup> |   |
| 3 | Spavaća soba 2               | 11,70  | mi             |   |
|   | Dnevna soba, kuh, I blag,    | 18.88  | mr             |   |
|   | Kupaonica 1                  | 4,70   | m              |   |
| u | NetkfyJerasa 6,65 vf x 0,5   | 3,28   | m              |   |
| Œ | Garata                       | 30,84  |                |   |
| Œ | Spremitte Sp4                | 16,64  | mf             |   |
| ũ | Park_mjesto P3 <2.50=" x 0.3 | 3,75   | mi             |   |
| ı | S3 ukupno neto:              | 100,59 | m              | 8 |
| ł |                              |        |                | - |

Price: 179.000 €

We are selling a two-room apartment located on the 2nd floor. The apartment includes: hall, living room, kitchen, dining room, bathroom, covered terrace. The apartment also has a large garage, a storage room and a garden.