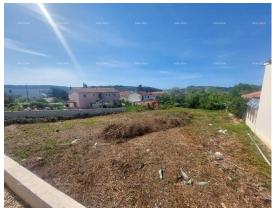

Price: 382.000 €

Building land for sale in Banjole. Suitable for construction. Halfway between the center of Banjola and the sea. Distance from the sea 300m. The land is entered directly from the asphalt. Water and electricity next to the plot.