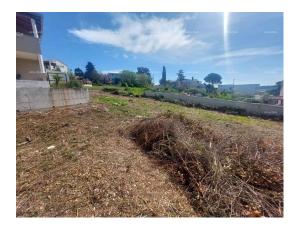

Price: 382.000 €

Building land for sale in Banjole. Suitable for construction. Halfway between the center of Banjola and the sea. Distance from the sea 300m. The land is entered directly from the asphalt. Water and electricity next to the plot.