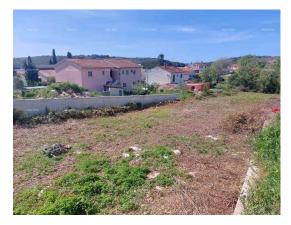

Price: 382.000 €

Building land for sale in Banjole. Suitable for construction. Halfway between the center of Banjola and the sea. Distance from the sea 300m. The land is entered directly from the asphalt. Water and electricity next to the plot.