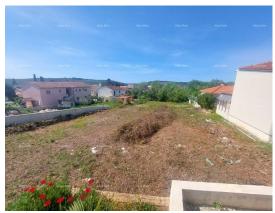

Price: 382.000 €

Building land for sale in Banjole. Suitable for construction. Halfway between the center of Banjola and the sea. Distance from the sea 300m. The land is entered directly from the asphalt. Water and electricity next to the plot.