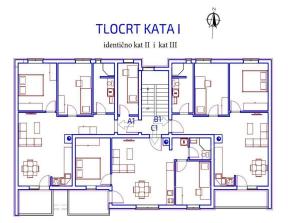

## JUŽNO PROČELJE

|                | LNA<br>JEDINIČA<br>"B"                                         |               | 56.05                           | m2 | 54,95                 |       | m2 |
|----------------|----------------------------------------------------------------|---------------|---------------------------------|----|-----------------------|-------|----|
| UKUPNÖ         | <u>1. KAT</u>                                                  |               |                                 |    |                       |       |    |
| 5              | lođa                                                           | keramika      | 4,4                             | m2 | 0,75                  | 3,3   | m2 |
| 4              | soba                                                           | laminat       | 10                              | m2 | 1                     | 10    | m2 |
| З              | soba                                                           | laminat       | 10,4                            | m2 | 1                     | 10,4  | m2 |
| 2              | Predsoblje+<br>dnevni<br>boravak s<br>kuhinjom i<br>blagovanje | keramika      | 25,75                           | m2 | 1                     | 25,75 | m2 |
| 1              | kupaonica                                                      | keramika      | 5,5                             | m2 | 1                     | 5,5   | m2 |
| redni<br>broj: | opis:                                                          | površina<br>: | neto uporabna<br>ploština poda: |    | neto korisna površina |       |    |
| etaža:         | 1. KAT                                                         | "B"           |                                 |    |                       |       |    |

We are selling an apartment marked B, 53.74 m2, on the 2nd floor. The apartment consists of an entrance hall, two bedrooms, living room with kitchen and dining room, bathroom and terrace.

The price of the apartment includes a garage parking space of 18 m2 and a storage room of 4 m2 in the basement of the building. If the buyer decides on an outdoor parking space instead of a garage, the price of the apartment is 176,200 euros.